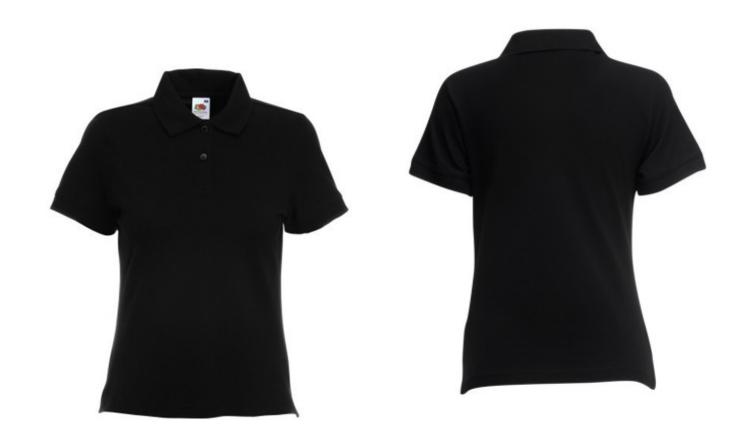

# FRUIT OF THE LOOM POLO LADY-FIT, WOMEN'S POLO SHIRT,

### **Basic informations**

Size: L

Package: 36 Length: 49 Width: 34 Height: 22

Size: L

Color: Black

## **Specification**

Fruit Of The Loom Lady-Fit Polo, Women's Polo Shirt, Black S, 97% cotton, 3% elastin, 220gm / m2, round neckline, fine weave, modern collar shirt, custom branded